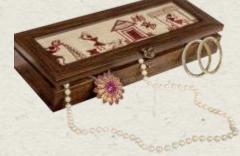

#### JEWELLERY BOX

10" x 6" x 3.5" Italian Wood box Raja Rani design Resham embroidery Matka silk

1500

### JEWELLERY BOX

14.5" x 6" x 2" Italian Wood box Varli design Resham embroidery ` 1250