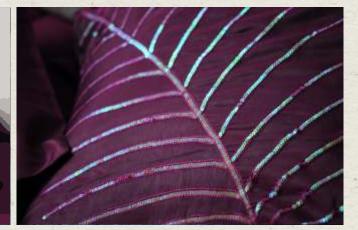

#### REVERSIBLE BED COVER

90" x 108"

1 Reversible bed cover

3 Cushion covers

2 Pillow covers

Sequence work

Dark purple and champagne Grey Silk