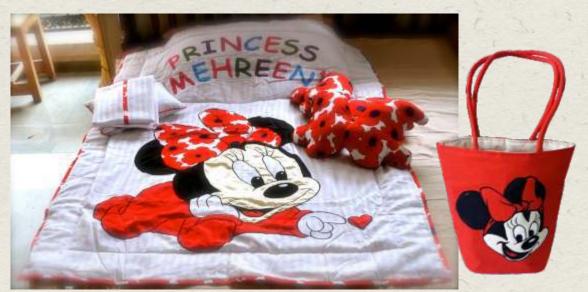

#### BABY ESSENTIALS BAG

Applique work with pockets inside Mickey mouse design Pure cotton Cotton lining