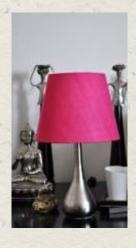

#### TABLE LAMP

Heavy molded metal base Moroccan embroidery Lamp shade in Semi Silk Height of the shade - 7.5" Colour & design options available

` 850