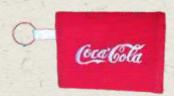

#### GIFTING SET COCA COLA INDIA

Towels - White and Red Key ring pouch Logo Embroidery Cotton