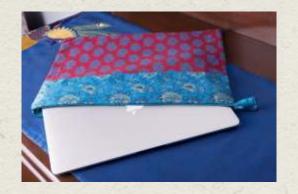

#### LAPTOP BAG

14" x 11.5"
3 pockets with jute handles
100% Cotton and linen base
Soft flannel lining

500 onwards