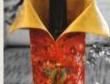

### WINE BOTTLE COVERS

13.5" x 5" Z ari and resham embroidery Silk and Cotton

` 250