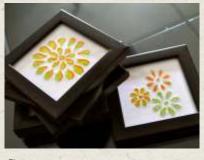

#### COASTERS

4" x 4"
Italian Wood Frame
Embroidery on Dupion Silk inlay
Color and inlay design options available

` 125 per piece