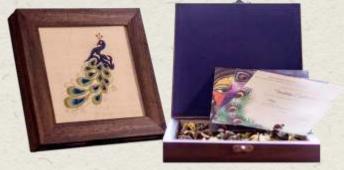

#### PICTURE FRAME

9" x 7" (Large)
Peacock design orange base
Dupion Silk
Colour and design options available

#### JEWELLERY BOX

10" x 6" x 3.5" Italian Wood box Raja Rani design Resham embroidery Matka silk

1500

### JEWELLERY BOX

14.5" x 6" x 2" Italian Wood box Varli design Resham embroidery ` 1250

#### **INVITATIONS** (Box)

` 950

8.2" x 8.2" x 2" Peacock design Resham embroidery with crystals work Raw silk