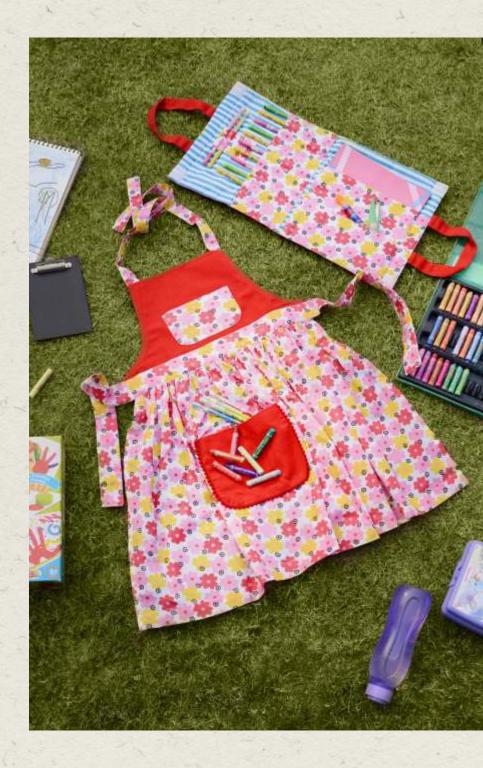

#### KIDS APRON & ACTIVITY BAG COMBO SET

1 Apron (23.5" x 14")
1 Activity Bag (9" x 10")
Frock design
Printed cotton fabric
Colour & design options available