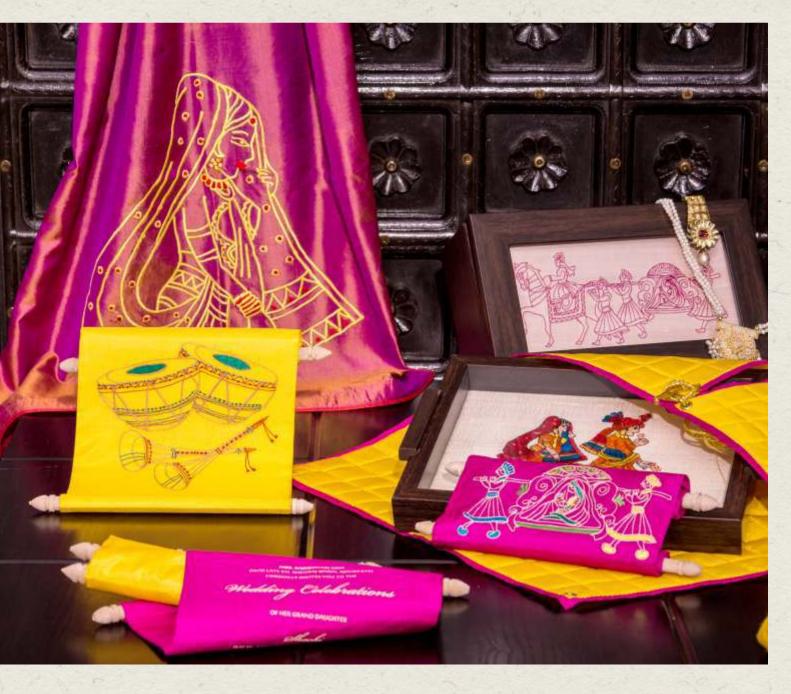

# Wedding Theme Ensembles

Indian weddings are known for their style, grandeur, tradition and magnificence. The contemporary weddings, in most cases, revolve around a central theme that finds itself manifested in every ritual and ceremony.

I Village provides wedding solutions in its signature style. Whatever be the theme, we can make it special, exclusive and memorable through our rich palette of colors, motifs, designs, fabrics and craftsmanship.

#### W ELCOME STOLES

72" x 20"
Hand embroidery
Resham thread (Green, navy blue and orange)
Pure silk
` 2000

Invitation card W elcome stoles Jewellery boxes Saree/Lehenga covers

\*Bespoke items

The finely hand-crafted welcome stoles at the baraat will be treasured possessions for a long time to come.

#### LEHENGA COVERS

35" x 16" Ideal for heavy embroidered wedding lehenga protection and safe keeping Pure cotton with minimal lining

Wedding Theme Ensembles

17.5" x 13" Ideal for heavy and embroidered silk saree safe keep Brocade with malmal lining Made of pure fabric for best protection

#### JEWELLERY BOX

10" x 6" x 3.5" Italian Wood box Raja Rani design Resham embroidery Matka silk

1500

### JEWELLERY BOX

14.5" x 6" x 2" Italian Wood box Varli design Resham embroidery ` 1250

#### **POTLI'- DRY FRUITS**

Capacity - 1 kg of dry fruits Pure silk with satin lining Satin lace for enhanced look

6" x 6.5" Peacock design Resham embroidery with crystals work Raw silk

A tastefully designed and intricately embroidered invitation can set the right tone for your regal wedding.

#### **INVITATIONS** (Box)

` 950

8.2" x 8.2" x 2" Peacock design Resham embroidery with crystals work Raw silk