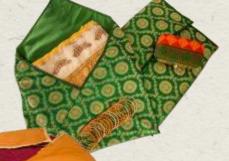

#### LEHENGA COVERS

35" x 16" Ideal for heavy embroidered wedding lehenga protection and safe keeping Pure cotton with minimal lining

Wedding Theme Ensembles

17.5" x 13" Ideal for heavy and embroidered silk saree safe keep Brocade with malmal lining Made of pure fabric for best protection