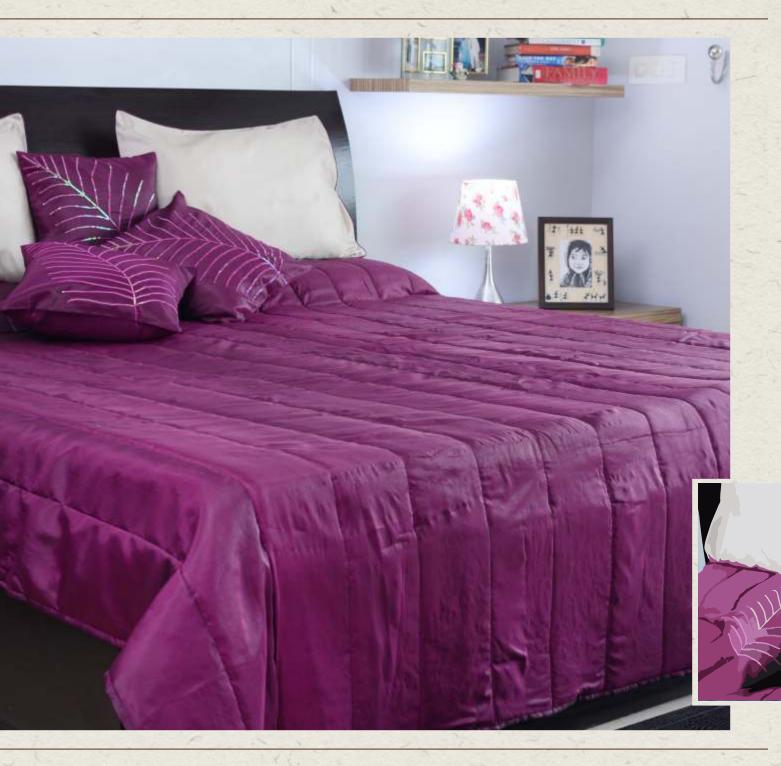

#### REVERSIBLE BED COVER

90" x 108"

1 Reversible bed cover

3 Cushion covers

2 Pillow covers

Sequence work

Dark purple and champagne Grey Silk