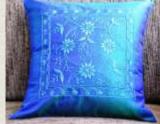

#### **CUSHION COVERS**

16" x 16" Hand embroidery Pure silk & 100% cotton fabric options Colour & design options available

` 250 onwards