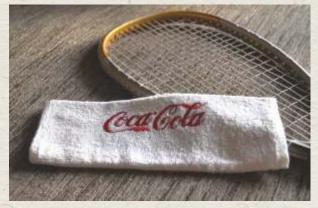

#### GIFTING SET COCA COLA INDIA

Towels - White and Red Key ring pouch Logo Embroidery Cotton