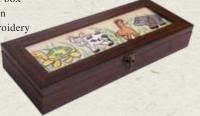

#### BABY MEMORY CHEST

A safe place for your child's special keepsakes to revisit whenever you want

14.5" x 6" x 2" Italian W ood box Animal design *Resham* embroidery

` 1250

Dupion silk