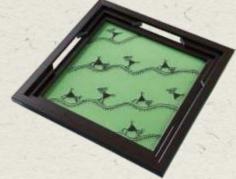

#### SERVING TRAYS

2 piece wooden tray set
7" x 8" (Small)
8" x 12" (Medium)
Italian Wood (Dark Brown)
Embroidery on Cotton inlay
Madhubani Design
Fabric colour options available
Inlay design options available
1250