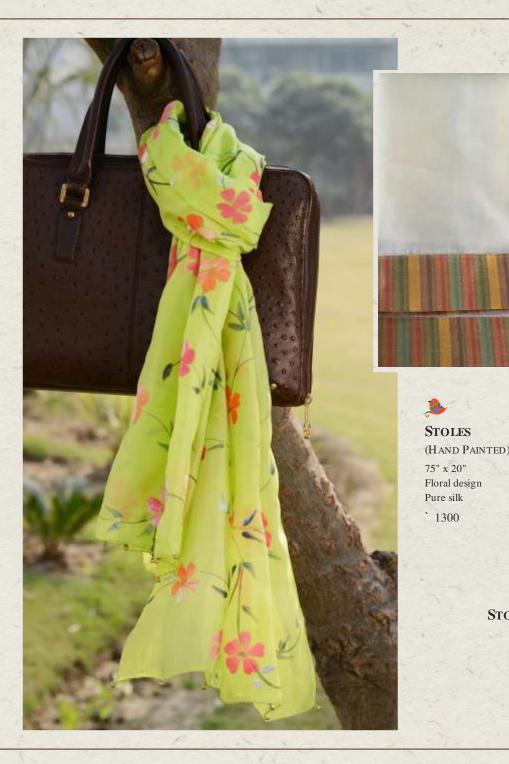

### BED SHEETS

90" x 56" (single)
90" x 180" (double)
Floral and motif design
Resham embroidery
100% Cotton
Colour & design options available

` 970 onwards

75" x 20" Hand embroidery Pure silk with border

` 1500

STOLE & POUCH

SET (2 PIECE)

Stole (75" x 20")

Pouch (8.5" x 9")

Hand painted

Pure silk

` 1500