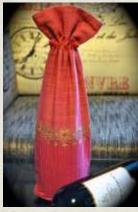

### WINE BOTTLE COVERS

13.5" x 5" Z ari and resham embroidery Silk and Cotton

` 250