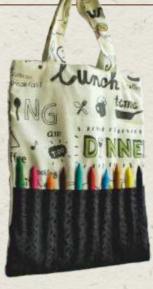

#### KIDS MULTI PURPOSE BAG

(ACTIVITY BAG OR LUNCH BAG)

9" x 10" Printed design Cotton Colour & design options available

` 250 onwards

14" x 10"
Drawing sheets, crayons & pencils included

Varli design
Dupion silk

` 500 onwards