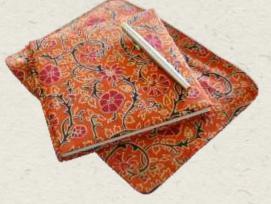

# TABLET COVER & NOTEBOOK SET

11" x 8" (Tablet cover)
Cotton with suede lining
7" x 7" (Notebook)
Cotton
Handmade paper sheets
` 950 per set