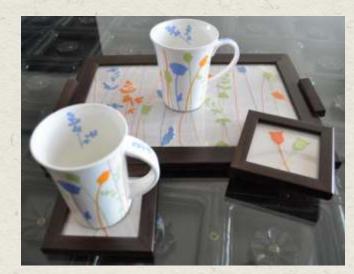

#### SERVING TRAY, COASTERS & CROCKERY SET

Flat tray - 14" x 10" Coasters - 4" x 4" Italian Wood frame Embroidery on Dupion Silk Crockery - Ceramic Design options available

`2500 per set (13 pieces)