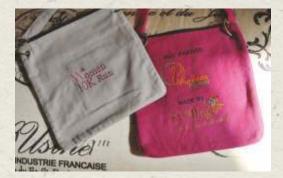

#### JUTE BAGS

11" x 13.5" Jute with cloth binding Cotton handles Screen printing Fully customizable

#### FABRIC GOODIES BAG

Satchel style Event logo embroidery Cotton Custom size & design options