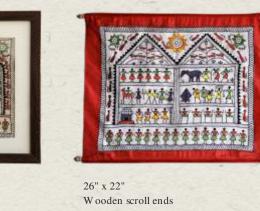

(LARGE)
15" x 6"
Italian Wood frame
Peacock design
Embroidery

` 750

Dupion silk

26" x 22"
Wooden scroll ends
Varli village design
Resham embroidery
Matka silk and pure silk scroll
1850