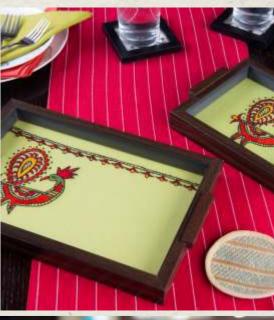

#### SERVING TRAYS

2 piece wooden tray set
7" x 8" (Small)
8" x 12" (Medium)
Italian Wood (Dark Brown)
Embroidery on Cotton inlay
Madhubani Design
Fabric colour options available
Inlay design options available
1250

#### SERVING TRAY, COASTERS & CROCKERY SET

Flat tray - 14" x 10" Coasters - 4" x 4" Italian Wood frame Embroidery on Dupion Silk Crockery - Ceramic Design options available

`2500 per set (13 pieces)

#### BEVERAGE SERVING TRAY

14" x 6" x 1.5"

Metal handles

Italian W ood frame

Varli embroidery

Cotton inlay

Color and design options available

11" x 11" x 1.5"