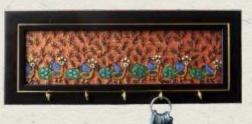

#### KEY RACK

14.75" x 12"

Pure Silk

` 1250

Italian Wood frame

Varli village design

Resham embroidery

WALL HANGINGS