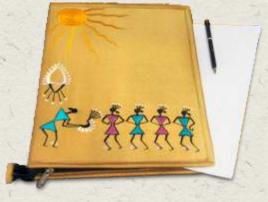

# HAND MADE FOLDER & DIARY SET

14" x 10" (Folder)
7" x 7" (Diary)
Tree & bird design on shaded green base *Resham* embroidery
Silk

` 900 per set