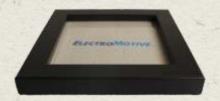

#### GIFTING SET **ELECTRO MOTIVE**

14" x 10" (File folder) 14" x 11" (Laptop sleeve) 4" x 4" (Coasters) Cotton Embroidery and Screen printing