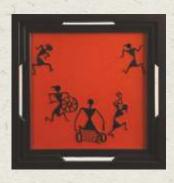

#### PICTURE FRAME

9" x 7" (Large)
Peacock design orange base
Dupion Silk
Colour and design options available