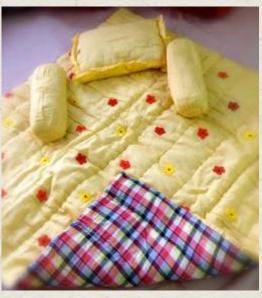

NEWBORN BABY SET

Red and yellow hand embroidery

Light yellow base with cotton lining

Very soft cotton used (ideal for new born)

45" x 50"

` 1500

Floral design