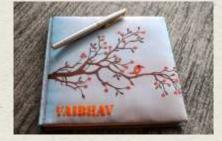

# HAND MADE FOLDER & DIARY SET

14" x 10" (Folder)
7" x 7" (Diary)
Tree & bird design on shaded green base *Resham* embroidery
Silk

` 900 per set