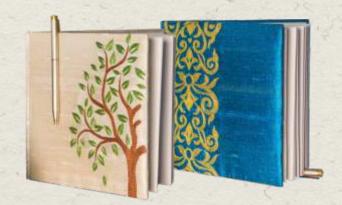

#### HAND MADE DIARIES

7" x 7"
Silk cover
Resham and Zari embroidery
Hand made paper sheets
Pure silk & Raw silk
Colour & design options available

` 550

Our range of personal gifting products is ever growing and will spoil you for choice.