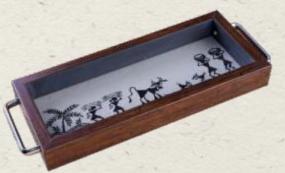

#### BEVERAGE SERVING TRAY

14" x 6" x 1.5"

Metal handles

Italian W ood frame

Varli embroidery

Cotton inlay

Color and design options available

11" x 11" x 1.5"