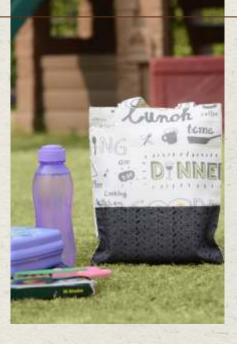

#### KIDS MULTI PURPOSE BAG

(ACTIVITY BAG OR LUNCH BAG)

9" x 10" Printed design Cotton Colour & design options available

` 250 onwards

14" x 10"
Drawing sheets, crayons & pencils included

Varli design
Dupion silk