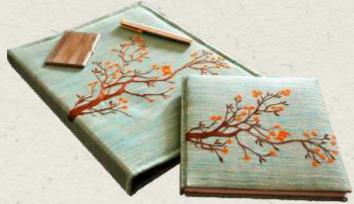

# HAND MADE FOLDER & DIARY SET

14" x 10" (Folder)
7" x 7" (Diary)
Tree & bird design on shaded green base *Resham* embroidery
Silk

` 900 per set