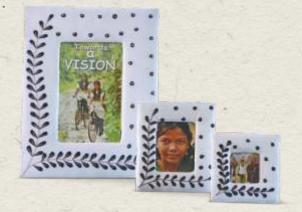

#### PICTURE FRAME SET

(3 SIZES)

7" x 9" (Large)

4" x 5" (Medium)

3" x 3" (Small)

Resham embroidery Anti flash white Dupion silk

` 750