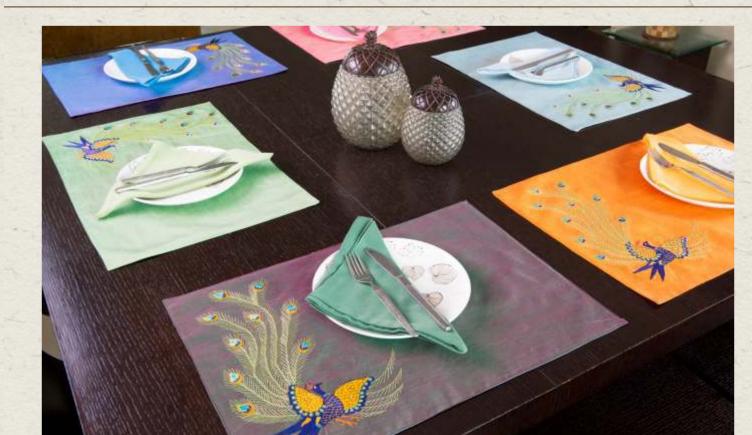

#### DINING SET

18 pieces

- 6 Table mats (19" x 13")
- 6 Napkins (17" x 17")
- 1 Table runner (13" x 72")
- 1 Serving tray (14" x 10")
- 6 Coasters (4" x 4")

Jazzy girls design

Resham embroidery Dupion Silk

Colour & design options available

` 4500

...........

.....

Soft Furnishing

The color palette varies from monotone to a vibrant medley of rich colors, infusing life into designs inspired from the Madhubani and Varli art to the Puppets from Rajasthan and our national bird, the Peacock.

#### TABLE LINEN SET

12 pieces 6 Table mats (19" x 13") 6 Napkins (17" x 17") Heavy resham embroidery Peacock design Dupion Silk Colour & design options available ` 2000