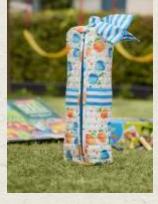

### WINE BOTTLE COVERS

13.5" x 5" Z ari and resham embroidery Silk and Cotton

` 250