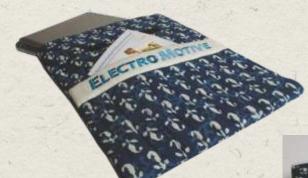

#### GIFTING SET **ELECTRO MOTIVE**

14" x 10" (File folder) 14" x 11" (Laptop sleeve) 4" x 4" (Coasters) Cotton Embroidery and Screen printing