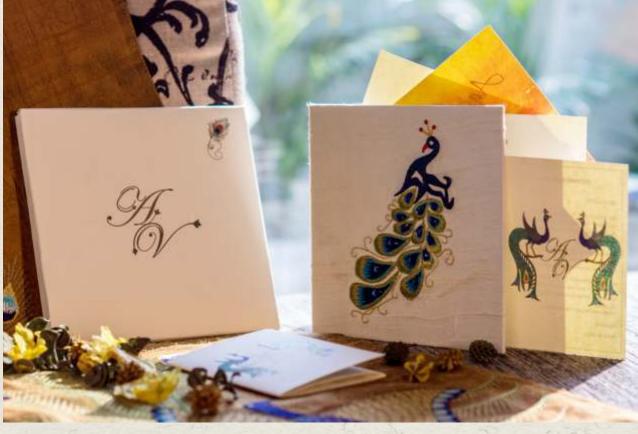

#### **POTLI'- DRY FRUITS**

Capacity - 1 kg of dry fruits Pure silk with satin lining Satin lace for enhanced look

6" x 6.5" Peacock design Resham embroidery with crystals work Raw silk

A tastefully designed and intricately embroidered invitation can set the right tone for your regal wedding.

#### **INVITATIONS** (Box)

` 950

8.2" x 8.2" x 2" Peacock design Resham embroidery with crystals work Raw silk