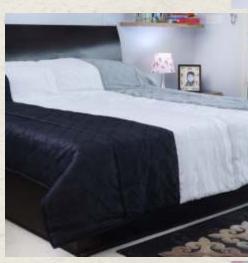

#### REVERSIBLE BED COVER

90" x 108"

1 Reversible bed cover

3 Cushion covers

2 Pillow covers

Sequence work

Dark purple and champagne Grey Silk

#### BED COVERS

90" x 108"
Floral, geometric, french knots design Hand and machine work
Cotton
Colour & design options available

` 3600