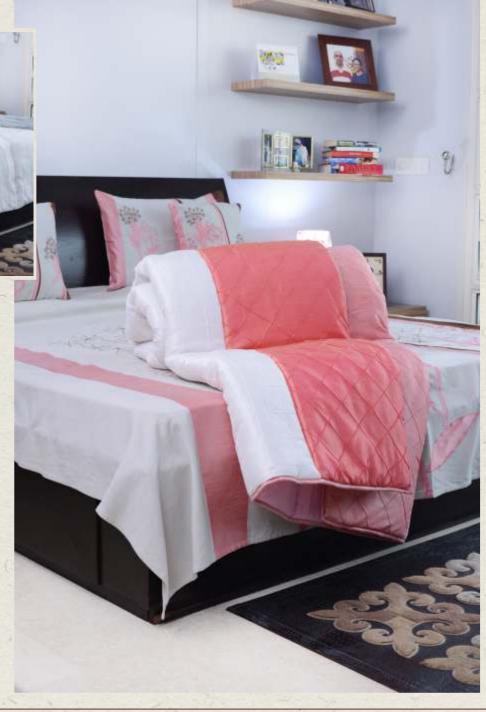

#### BED COVERS

90" x 108"
Floral, geometric, french knots design Hand and machine work
Cotton
Colour & design options available

` 3600

#### QUILTS

65" x 56" (single)
90" x 100" (double)
Pintuck work
Dupion silk with cotton lining
Colour & design options available

` 3050 (small) ` 4200 (double)

### BED SHEETS

90" x 56" (single)
90" x 180" (double)
Floral and motif design
Resham embroidery
100% Cotton
Colour & design options available

` 970 onwards

75" x 20" Hand embroidery Pure silk with border