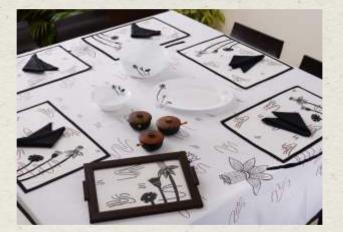

#### TABLE LINEN SET

12 pieces 6 Table mats (19" x 13") 6 Napkins (17" x 17") Heavy resham embroidery Peacock design Dupion Silk Colour & design options available ` 2000