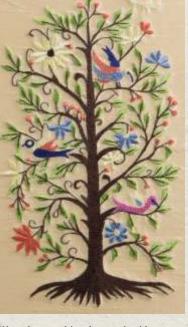

#### PICTURE FRAME

` 750

7.5" x 9.5" (Large) Mother of Pearl embroidery Satin Hand work

W heat base multi-colour embroidery Dupion silk Tree of life design