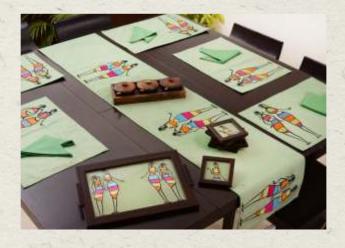

#### DINING SET

18 pieces

- 6 Table mats (19" x 13")
- 6 Napkins (17" x 17")
- 1 Table runner (13" x 72")
- 1 Serving tray (14" x 10")
- 6 Coasters (4" x 4")

Jazzy girls design

Resham embroidery Dupion Silk

Colour & design options available

` 4500

...........

.....

Soft Furnishing

The color palette varies from monotone to a vibrant medley of rich colors, infusing life into designs inspired from the Madhubani and Varli art to the Puppets from Rajasthan and our national bird, the Peacock.