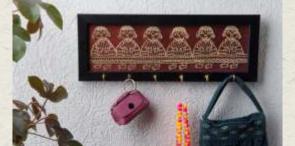

#### KEY RACK

14.75" x 12"

Pure Silk

` 1250

Italian Wood frame

Varli village design

Resham embroidery

WALL HANGINGS

#### KEY RACK

(SMALL)

4.5" x 4.5" Italian Wood frame Varli embroidery Cotton inlay

` 350