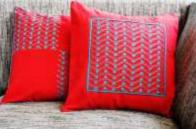

#### **CUSHION COVERS**

16" x 16" Hand embroidery Pure silk & 100% cotton fabric options Colour & design options available

` 250 onwards