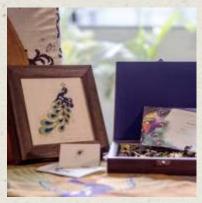

#### PICTURE FRAME

` 750

7.5" x 9.5" (Large) Mother of Pearl embroidery Satin Hand work

W heat base multi-colour embroidery Dupion silk Tree of life design

#### PICTURE FRAME

9" x 7" (Large)
Peacock design orange base
Dupion Silk
Colour and design options available

#### JEWELLERY BOX

10" x 6" x 3.5" Italian Wood box Raja Rani design Resham embroidery Matka silk

1500

### JEWELLERY BOX

14.5" x 6" x 2" Italian Wood box Varli design Resham embroidery ` 1250