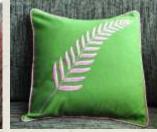

#### **CUSHION COVERS**

16" x 16" Hand embroidery Pure silk & 100% cotton fabric options Colour & design options available

` 250 onwards