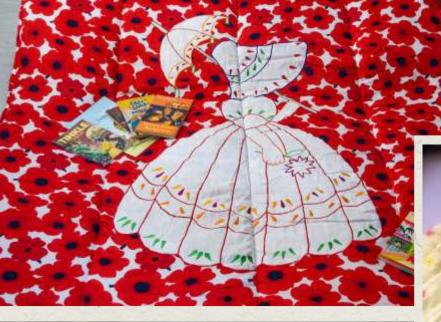

#### STORYBOOK BEDDING

60" x 90" 1 Quilt 1 Cotton filler Applique work School bus design

` 2500