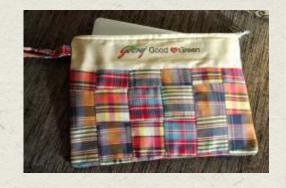

#### STATIONERY SET (3 PIECE)

Photo frame (7" x 9")
Card holder (2.5" x 4" x 4")
Pen holder (4" x 2.5" x 5")
Jazzy girl design
Resham embroidery on dupion silk
Colour and design options available
`750

All our products can be customized with your brand logo and designs for corporate gifting needs.