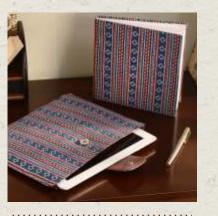

# TABLET COVER & NOTEBOOK SET

11" x 8" (Tablet cover)
Cotton with suede lining
7" x 7" (Notebook)
Cotton
Handmade paper sheets
` 950 per set