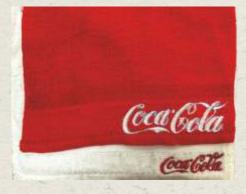

#### GIFTING SET COCA COLA INDIA

Towels - White and Red Key ring pouch Logo Embroidery Cotton