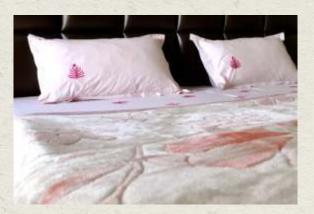

#### BED COVERS

90" x 108"
Floral, geometric, french knots design Hand and machine work
Cotton
Colour & design options available

` 3600

### BED SHEETS

90" x 56" (single)
90" x 180" (double)
Floral and motif design
Resham embroidery
100% Cotton
Colour & design options available

` 970 onwards

75" x 20" Hand embroidery Pure silk with border