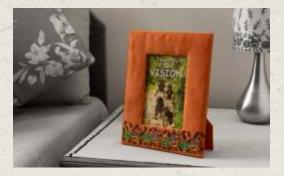

#### PICTURE FRAME

9" x 7" (Large)
Peacock design orange base
Dupion Silk
Colour and design options available