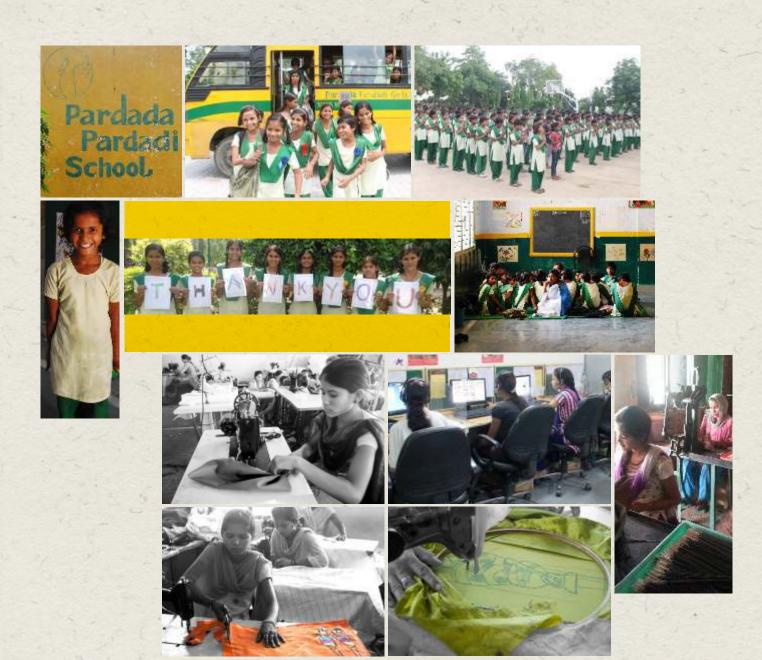

These products are manufactured by women in the villages of Anupshahr (Dist. Bulandshahr), as part of our resolve as a social enterprise to empower them through social and financial independence.

I Village is closely associated with Pardada Pardadi Educational Society, which has been working tirelessly for rural empowerment for over 15 years providing free education to over 1500 girls from villages in the district.

## PPES - an NGO

I Village was born out of the great work started by Mr. Virender Sam Singh when he established the NGO Pardada Pardadi Educational Society 15 years ago. It is their tireless work towards educating the girl child in the rural belt of UP that has now resulted in a whole generation of young educated women ready to join the workforce and contribute to society.

# I VIIIage - a Social Enterprise

These young minds have understood the importance of financial independence to create their own identity and break from all social stigmas. I Village started as a means for these young women to have opportunities for gainful employment and to experience a whole world of possibilities waiting for them.