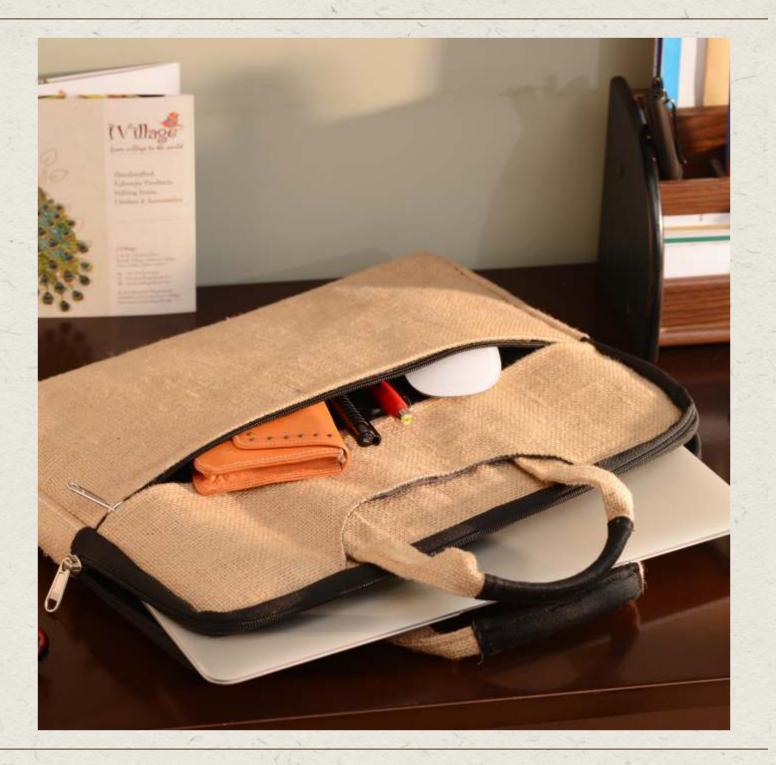

### LAPTOP BAG (JUTE)

14" x 11.5" 3 Pockets with Jute handles Natural jute W aterproof lining

` 550 onwards