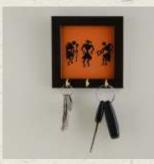

#### KEY RACK

(SMALL)

4.5" x 4.5" Italian Wood frame Varli embroidery Cotton inlay

` 350