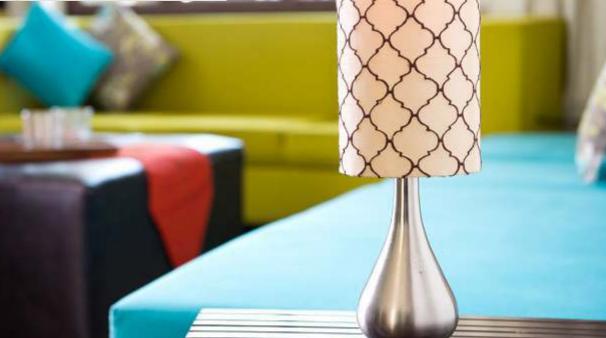

#### TABLE LAMP

Heavy molded metal base Moroccan embroidery Lamp shade in Semi Silk Height of the shade - 7.5" Colour & design options available

` 850