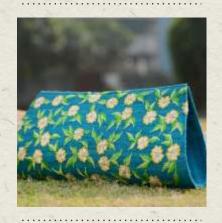

### SHOULDER BAG

25" x 28" Floral design Embroidery all over 100% Cotton Colour & design options available

` 850